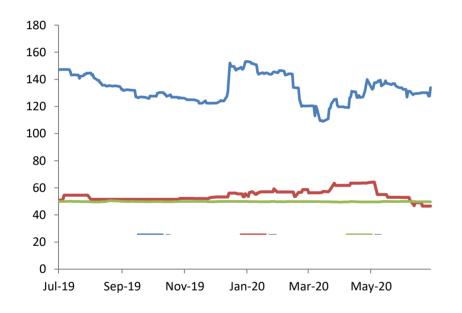

3%      | 3.99%      | -18.51%   |
| REAL ESTATE                | 0.00%  | 0.00%  | 0.23%   | -0.29%  | -0.26%     | -0.29%      | -0.83%       | 0.12%      | -0.42%    |
| ARM Capitalisation Indices |        |        |         |         |            |             |              |            |           |
| Large Cap (Top 10%)        | 1.53%  | 0.89%  | 10.87%  | -15.45% | 0.69%      | 2.65%       | -2.61%       | 1.28%      | -4.78%    |
| Mid Cap (Mid 30%)          | 0.08%  | -0.03% | -2.65%  | -18.17% | -3.49%     | -12.34%     | -12.69%      | 0.72%      | -3.95%    |
| Small Cap (Bottom 60%)     | -0.25% | -2.41% | -32.37% | -16.31% | 21.05%     | -32.84%     | -33.27%      | 3.82%      | -21.93%   |

# **ARM Research**

research@armsecurities.com.ng +234 1 270 1652 23 July 2020









| BANKING<br>Access Bank<br>FBN Holdings<br>FCMB<br>Guaranty Trust Bank<br>StanbicIBTC HOLDCO<br>United Bank For Africa<br>Union Bank<br>Wema Bank<br>Wema Bank<br>Zenith Bank<br>Ecobank<br>Fidelity Bank<br>Sterling Bank<br>BREWERIES<br>Guinness<br>Nigerian Breweries | 31-Dec<br>31-Dec<br>31-Dec<br>31-Dec<br>31-Dec<br>31-Dec<br>31-Dec<br>31-Dec<br>31-Dec<br>31-Dec<br>31-Dec<br>31-Dec<br>31-Dec<br>31-Dec<br>31-Dec<br>31-Dec | Market Cap. (N'min)<br>179,353.43<br>179,476.46<br>38,021.20<br>632,770.35<br>290,000.00<br>201,186.46<br>91,453.35<br>20,533.95<br>488,215.48<br>67,001.36<br>50,126.40<br>34,548.50 | Closing Price<br>6.20<br>5.00<br>1.92<br>21.50<br>29.00<br>6.10<br>5.40<br>0.52<br>15.55<br>4.20<br>1.73<br>1.20 | 1 day<br>Return<br>0.81%<br>1.01%<br>1.05%<br>-0.23%<br>0.00%<br>-0.8