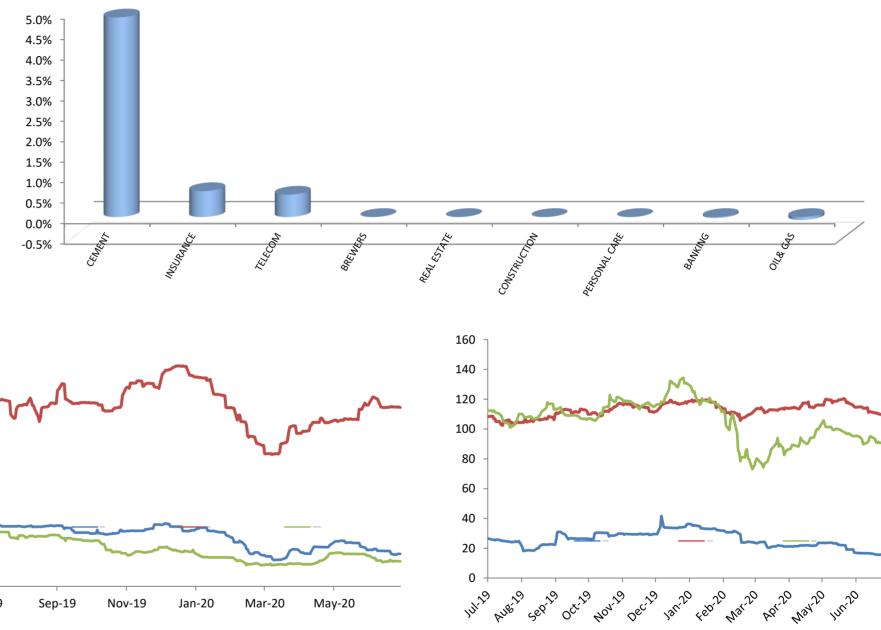

#### Index Performance

|                            |        |        |         |         |            |             |              | 52 Wk      |           |
|----------------------------|--------|--------|---------|---------|------------|-------------|--------------|------------|-----------|
|                            | 1 Day  | 1 Wk   | 3 Month | 6 Month |            |             |              | Volatility | 52 Wk Max |
| ARM Sector Indices         | Return | Return | Return  | Return  | QTD Return | YTD sReturn | 52 Wk Return | (SD)       | Drawdown  |
| BANKING                    | -0.02% | -1.10% | 5.89%   | -30.90% | -3.76%     | -23.55%     | -18.56%      | 2.22%      | -11.71%   |
| BREWERS                    | 0.00%  | 0.43%  | -11.94% | -41.91% | -13.06%    | -47.91%     | -52.35%      | 2.69%      | -8.62%    |
| CEMENT                     | 4.88%  | 2.90%  | 10.89%  | -10.77% | 5.55%      | 7.61%       | -9.55%       | 1.74%      | -7.30%    |
| TELECOM                    | 0.55%  | 1.10%  | 19.55%  | 3.27%   | 3.48%      | 17.89%      | 3.54%        | 1.52%      | -6.52%    |
| PERSONAL CARE              | 0.00%  | 0.67%  | 10.19%  | -31.18% | -10.92%    | -36.64%     | -53.66%      | 2.67%      | -9.37%    |
| CONSTRUCTION               | 0.00%  | 0.00%  | -24.70% | -12.85% | -12.14%    | -12.71%     | -8.54%       | 1.66%      | -14.26%   |
| FOOD                       | -0.26% | -0.45% | 16.85%  | -15.05% | -5.32%     | -17.17%     | -5.20%       | 1.94%      | -7.36%    |
| INSURANCE                  | 0.63%  | -0.46% | -3.68%  | -6.30%  | -4.38%     | -5.49%      | 1.22%        | 0.94%      | -3.94%    |
| OIL& GAS                   | -0.07% | 0.41%  | -25.71% | -56.42% | -5.79%     | -62.31%     | -45.03%      | 3.99%      | -18.51%   |
| REAL ESTATE                | 0.00%  | 0.00%  | 0.23%   | -0.29%  | -0.26%     | -0.29%      | -0.83%       | 0.12%      | -0.42%    |
| ARM Capitalisation Indices |        |        |         |         |            |             |              |            |           |
| Large Cap (Top 10%)        | 1.53%  | 0.89%  | 10.87%  | -15.45% | 0.69%      | 2.65%       | -2.61%       | 1.28%      | -4.78%    |
| Mid Cap (Mid 30%)          | 0.08%  | -0.03% | -2.65%  | -18.17% | -3.49%     | -12.34%     | -12.69%      | 0.72%      | -3.95%    |
| Small Cap (Bottom 60%)     | -0.25% | -2.41% | -32.37% | -16.31% | 21.05%     | -32.84%     | -33.27%      | 3.82%      | -21.93%   |