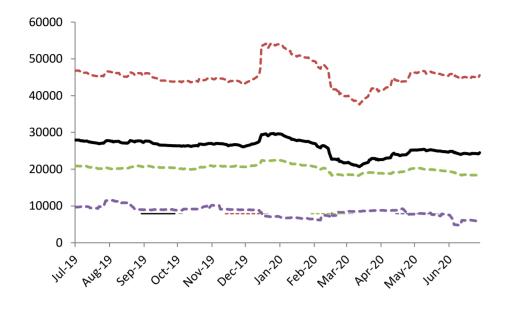

45.03%      | 3.99%      | -18.51%   |
| REAL ESTATE                | 0.00%  | 0.00%  | 0.23%   | -0.29%  | -0.26%     | -0.29%      | -0.83%       | 0.12%      | -0.42%    |
| ARM Capitalisation Indices |        |        |         |         |            |             |              |            |           |
| Large Cap (Top 10%)        | 1.53%  | 0.89%  | 10.87%  | -15.45% | 0.69%      | 2.65%       | -2.61%       | 1.28%      | -4.78%    |
| Mid Cap (Mid 30%)          | 0.08%  | -0.03% | -2.65%  | -18.17% | -3.49%     | -12.34%     | -12.69%      | 0.72%      | -3.95%    |
| Small Cap (Bottom 60%)     | -0.25% | -2.41% | -32.37% | -16.31% | 21.05%     | -32.84%     | -33.27%      | 3.82%      | -21.93%   |

# **ARM Research**

research@armsecurities.com.ng +234 1 270 1652 23 July 2020









| BANKING<br>Access Bank<br>FBN Holdings<br>FCMB<br>Guaranty Trust Bank<br>StanbicIBTC HOLDCO<br>United Bank For Africa<br>Union Bank<br>Wema Bank<br>Wema Bank<br>Zenith Bank<br>Ecobank<br>Fidelity Bank<br>Sterling Bank<br>BREWERIES<br>Guinness<br>Nigerian Breweries | 31-Dec<br>31-Dec<br>31-Dec<br>31-Dec<br>31-Dec<br>31-Dec<br>31-Dec<br>31-Dec<br>31-Dec<br>31-Dec<br>31-Dec<br>31-Dec<br>31-Dec<br>31-Dec<br>31-Dec<br>31-Dec | Market Cap. (N'min)<br>179,353.43<br>179,476.46<br>38,021.20<br>632,770.35<br>290,000.00<br>201,186.46<br>91,453.35<br>20,533.95<br>488,215.48<br>67,001.36<br>50,126.40<br>34,548.50 | Closing Price<br>6.20<br>5.00<br>1.92<br>21.50<br>29.00<br>6.10<br>5.40<br>0.52<br>15.55<br>4.20<br>1.73<br>1.20 | 1 day<br>Return<br>0.81%<br>1.01%<br>1.05%<br>-0.23%<br>0.00%<br>